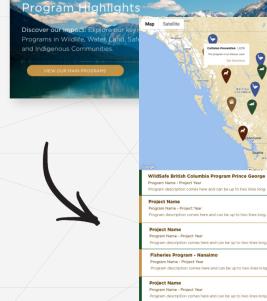

The British Columbia Conservation Foundation (BCCF) is dedicated to promoting and assisting in the conservation of fish and wildlife resources in the Province of British Columbia. They accomplish this through initiatives focused on habitat conservation, protection, acquisition, and enhancement. BCCF actively promotes fish and wildlife through education, collaboration, and the development of innovative conservation solutions to ensure thriving populations throughout the region. Through uniting people and resources, they strive to achieve their conservation goals

British Columbia Conservation Foundation (BCCF) aims to promote and assist in the conservation of the fish and wildlife resources of the Province of British Columbia through the protection, acquisition of enhancement and wildlife. British Columbia Conservation Foundation promotes fish and wildlife through education, collaboration and habitat conservation. We unite people and resources to achieve innovative conservation solutions for thriving fish and wildlife populations throughout BC.