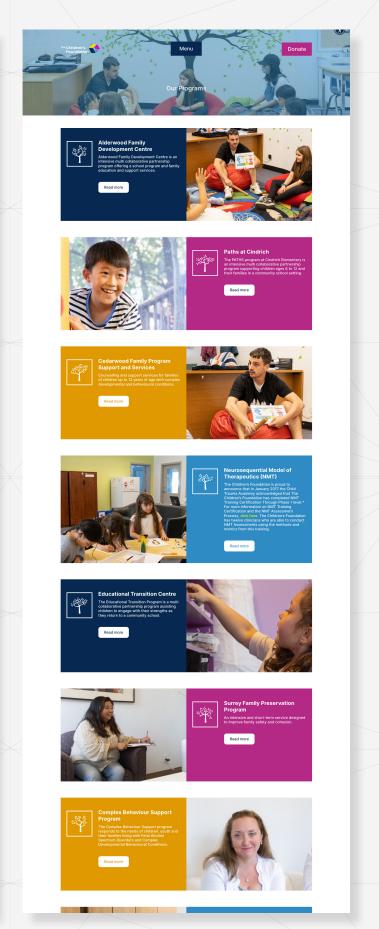

Project Name

The Burst Lookbook

The Children's Foundation is dedicated to offering specialized treatment, counseling, and compassionate care to children, youth, and families dealing with complex challenges. Their wide range of programs and services cater to individuals facing various difficulties, including ASD, FASD, severe social, emotional, and developmental disorders and disabilities, as well as challenges resulting from a history of trauma, among others. The foundation strives to support and empower these individuals through comprehensive support and intervention.

Educational Transition Centre and The Centre for Childhood Neurodevelopment, Educatio Family Wellbeing