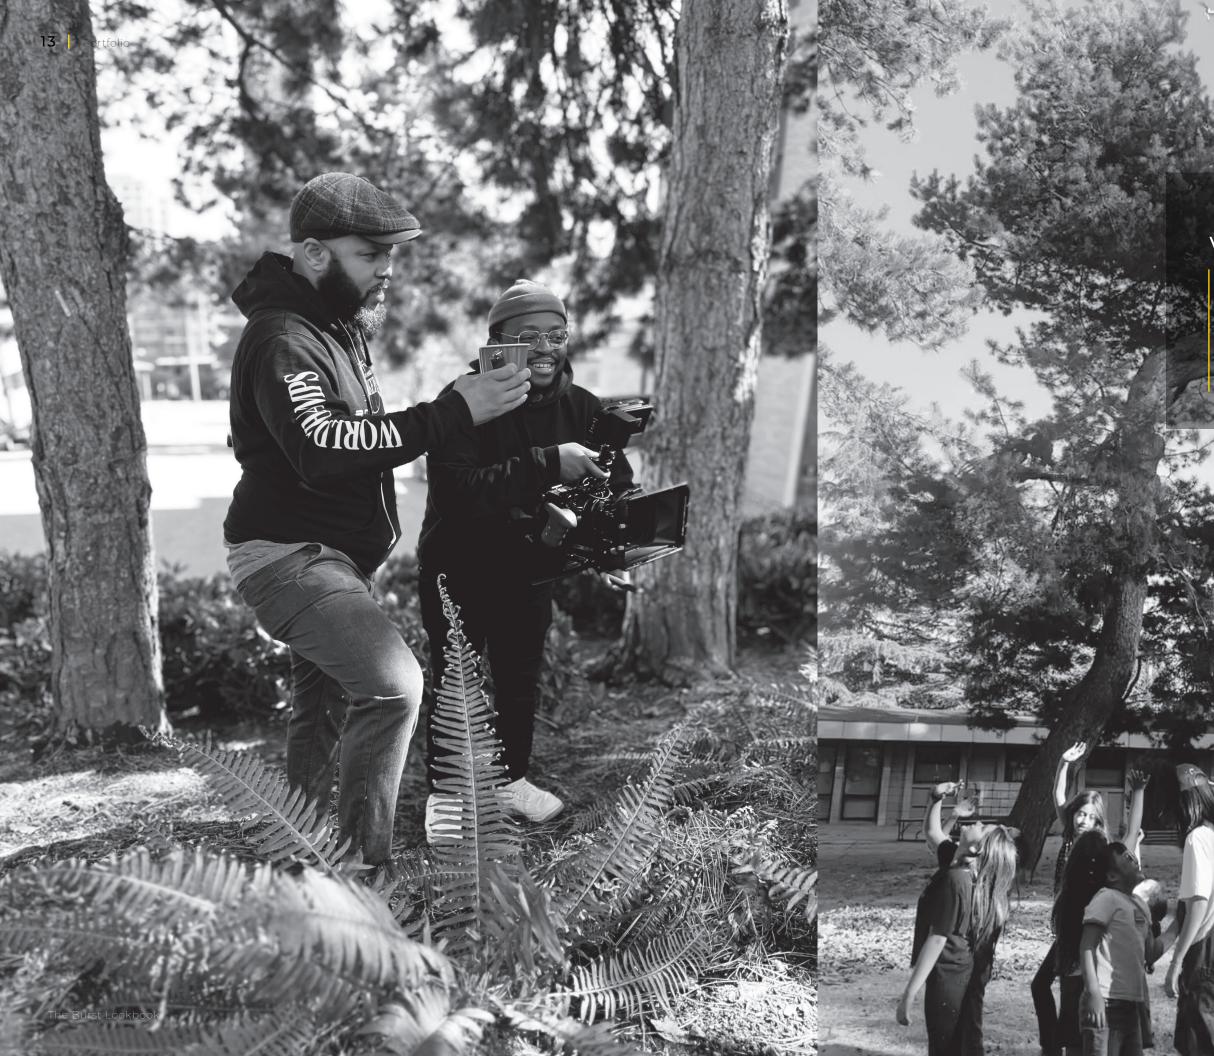

Project Name

The Burst Lookbook

The Children's Foundation is dedicated to offering specialized treatment, counseling, and compassionate care to children, youth, and families dealing with complex challenges. Their wide range of programs and services cater to individuals facing various difficulties, including ASD, FASD, severe social, emotional, and developmental disorders and disabilities, as well as challenges resulting from a history of trauma, among others. The foundation strives to support and empower these individuals through comprehensive support and intervention.